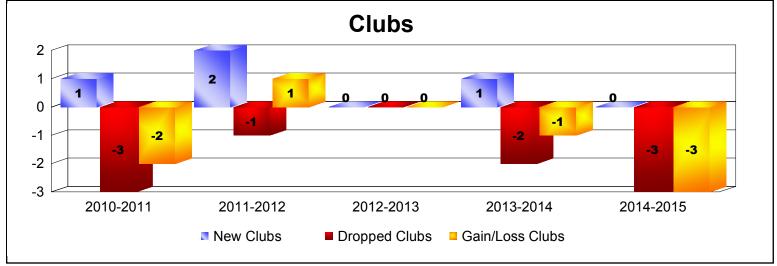

District D 2

As of June 2015 Cumulative

| Year      | New<br>Clubs | Dropped<br>Clubs | Gain/<br>Loss<br>Clubs | New<br>Members | Charter<br>Members | Reinstate<br>Members | Transfer<br>Members | Total<br>Member<br>Added | Total<br>Members<br>Dropped | Gain/<br>Loss<br>Members |
|-----------|--------------|------------------|------------------------|----------------|--------------------|----------------------|---------------------|--------------------------|-----------------------------|--------------------------|
| 2010-2011 | 1            | -3               | -2                     | 74             | 20                 | 22                   | 1                   | 117                      | -179                        | -62                      |
| 2011-2012 | 2            | -1               | 1                      | 119            | 54                 | 41                   | 0                   | 214                      | -118                        | 96                       |
| 2012-2013 | 0            | 0                | 0                      | 118            | 0                  | 30                   | 1                   | 149                      | -125                        | 24                       |
| 2013-2014 | 1            | -2               | -1                     | 119            | 26                 | 2                    | 4                   | 151                      | -133                        | 18                       |
| 2014-2015 | 0            | -3               | -3                     | 67             | 7                  | 44                   | 2                   | 120                      | -231                        | -111                     |
| Average   | 1            | -2               | -1                     | 99             | 21                 | 28                   | 2                   | 150                      | -157                        | -7                       |