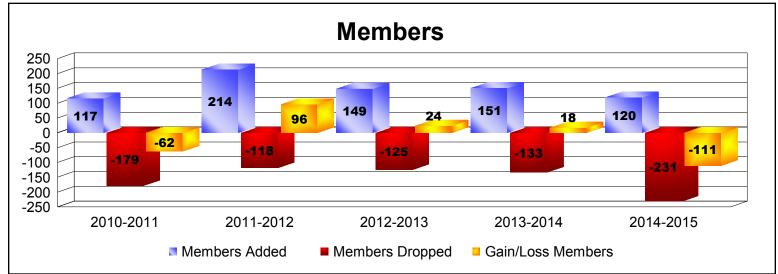

District D 2

As of June 2015 Cumulative

| Year      | New<br>Clubs | Dropped<br>Clubs | Gain/<br>Loss<br>Clubs | New<br>Members | Charter<br>Members | Reinstate<br>Members | Transfer<br>Members | Total<br>Member<br>Added | Total<br>Members<br>Dropped | Gain/<br>Loss<br>Members |
|-----------|--------------|------------------|------------------------|----------------|--------------------|----------------------|---------------------|--------------------------|-----------------------------|--------------------------|
| 2010-2011 | 1            | -3               | -2                     | 74             | 20                 | 22                   | 1                   | 117                      | -179                        | -62                      |
| 2011-2012 | 2            | -1               | 1                      | 119            | 54                 | 41                   | 0                   | 214                      | -118                        | 96                       |
| 2012-2013 | 0            | 0                | 0                      | 118            | 0                  | 30                   | 1                   | 149                      | -125                        | 24                       |
| 2013-2014 | 1            | -2               | -1                     | 119            | 26                 | 2                    | 4                   | 151                      | -133                        | 18                       |
| 2014-2015 | 0            | -3               | -3                     | 67             | 7                  | 44                   | 2                   | 120                      | -231                        | -111                     |
| Average   | 1            | -2               | -1                     | 99             | 21                 | 28                   | 2                   | 150                      | -157                        | -7                       |